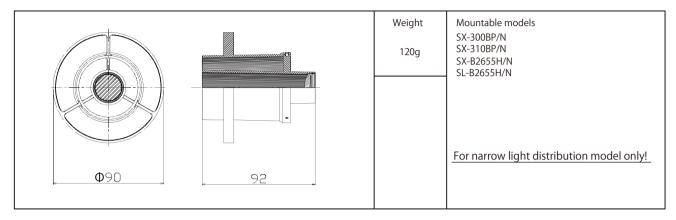

Leave the instructions for users/customers for future reference!

| Installation Details |                                                                                                                                                                                                                                                                       | Installation Diagram | Caution |           |
|----------------------|-----------------------------------------------------------------------------------------------------------------------------------------------------------------------------------------------------------------------------------------------------------------------|----------------------|---------|-----------|
| 1 2                  | Installation Details  Turn the hood. Put a sharpener in hood and put it back.  The filter sandwiches it between hood and the fixture and is put on. A filter, please be careful not to dropon the occasion of desorption of hood.  Please note the mounting direction | Sharpener 2 Hood     | Caut    | Body side |
|                      | rease note the mounting direction                                                                                                                                                                                                                                     |                      |         | Hood side |